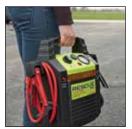

Starts any vehicle quickly with 55" long reach cables.

Internal battery status gauge.

Easy to pack along and use

Like all Rescue power packs, the Rescue 3000 is engineered for maximum performance: all copper welding cables over 4-1/2' long, mechanics style clamps with LED lights so you can see inside a dark engine compartment, a polarity alarm in case it is accidentally hooked up wrong, a work light/flasher, and a built-in battery charger. There's also a 12V power outlet protected by a self-resetting circuit breaker.

With the Rescue 3000 you can start cars, light trucks, RV's and all sorts of powersports equipment. It's built to perform to professional demands, and it's only from Quick Cable.