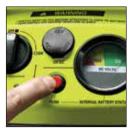

#### **Model** 3000

Part No. 604055-001

- 4 gauge 55" 100% copper cables
- LED clamp Lights
- Reverse polarity alarm
- 12-Volt power outlet
- LED battery charging status
- Internal battery status gauge
- Work light and flasher
- Built-in charger
- U1 battery installed by local retailer

Starts any vehicle quickly with 55" long reach cables.

Internal battery status gauge.

Easy to pack along and use

Like all Rescue power packs, the Rescue 3000 is engineered for maximum performance: all copper welding cables over 4-1/2' long, mechanics style clamps with LED lights so you can see inside a dark engine compartment, a polarity alarm in case it is accidentally hooked up wrong, a work light/flasher, and a built-in battery charger. There's also a 12V power outlet protected by a self-resetting circuit breaker.