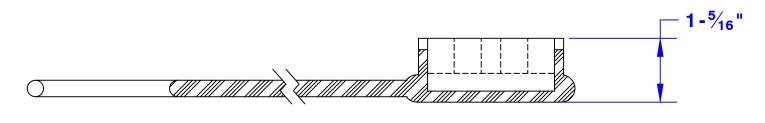

## Property of TITLE **QUICK CABLE Protective Cap** 3700 Quick Drive For 175 Amp SB® Franksville, WI 53126 U.S.A. PART # 126402 www.quickcable.com

Confidential and Proprietary Information

Material & Treatment **Black PVC** 

| Drawing #   |   |
|-------------|---|
| 126402-Info |   |
|             | ١ |

Sheet 1