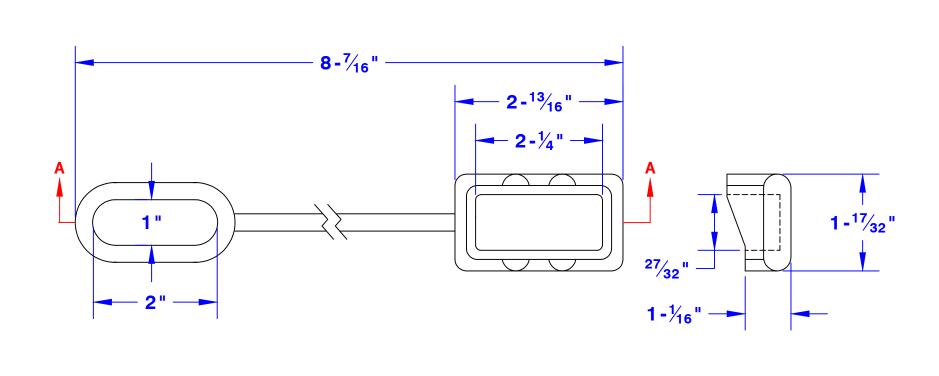

**Section A-A** 

 $\mathbf{SB}^{\mathrm{R}},~\mathbf{SBX}^{\mathrm{R}},~\mathbf{and}~\mathbf{PowerPole}^{\mathrm{R}}$  is a Registered Trademark of Anderson Power Products, Inc.

|     |          |      |     |                    | Drawn By                           | Date      | Checked By | Scale |
|-----|----------|------|-----|--------------------|------------------------------------|-----------|------------|-------|
|     |          |      |     |                    | Jim H                              | 3-20-07   | Mike E     | None  |
| Α   | 11-17-14 | 3131 | GCV | Add Trademark info | Tolerances, unless otherwise noted |           |            |       |
| Rev | Date     | ECN# | Ву  | Description        | Dimensi                            | ons are r | eference   | only  |

## Property of TITLE **QUICK CABLE Protective Cap** 3700 Quick Drive For 175 Amp SB® Franksville, WI 53126 U.S.A. PART # 126402 www.quickcable.com

Confidential and Proprietary Information

Material & Treatment **Black PVC** 

| Drawing #   |   |
|-------------|---|
| 126402-Info |   |
|             | ١ |

Sheet 1