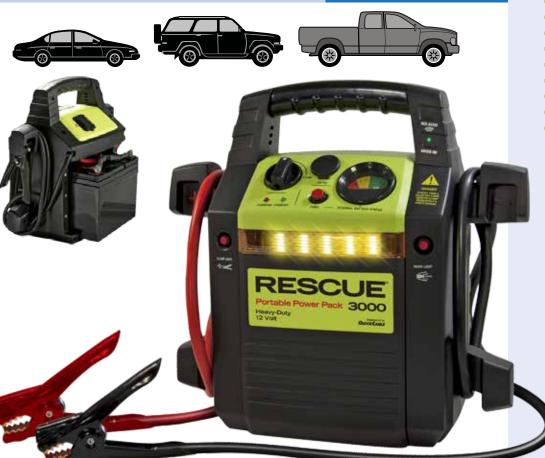

With the Rescue 3000 you can start cars, light trucks, RV's and all sorts of powersports equipment. It's built to perform to professional demands, and it's only from Quick Cable.