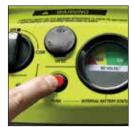

#### **Model** 3000

Part No. 604055-001

- 4 gauge 55" 100% copper cables
- LED clamp Lights
- Reverse polarity alarm
- 12-Volt power outlet
- LED battery charging status
- Internal battery status gauge
- Work light and flasher
- Built-in charger
- U1 battery installed by local retailer

Starts any vehicle quickly with 55" long reach cables.

Internal battery status gauge.

Easy to pack along and use