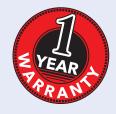

#### **Model** 3000

Part No. 604055-001

- 4 gauge 55" 100% copper cables
- LED clamp Lights
- Reverse polarity alarm
- 12-Volt power outlet
- LED battery charging status
- Internal battery status gauge
- Work light and flasher
- Built-in charger
- U1 battery installed by local retailer

Starts any vehicle quickly with 55" long reach cables.

Internal battery status gauge.

Easy to pack along and use

### 12V Commercial Power Pack

Model 3000

Experience dangles from the control of the control

The Rescue 3000 is a unique commercial-duty portable power pack because it features a dealer-installed U1 battery that is easily accessed and replaceable. That means you can install a battery with upwards of 340 CCA for plenty of jump starting power when you need it.

Like all Rescue power packs, the Rescue 3000 is engineered for maximum performance: all copper welding cables over 4-1/2' long, mechanics style clamps with LED lights so you can see inside a dark engine compartment, a polarity alarm in case it is accidentally hooked up wrong, a work light/flasher, and a built-in battery charger. There's also a 12V power outlet protected by a self-resetting circuit breaker.