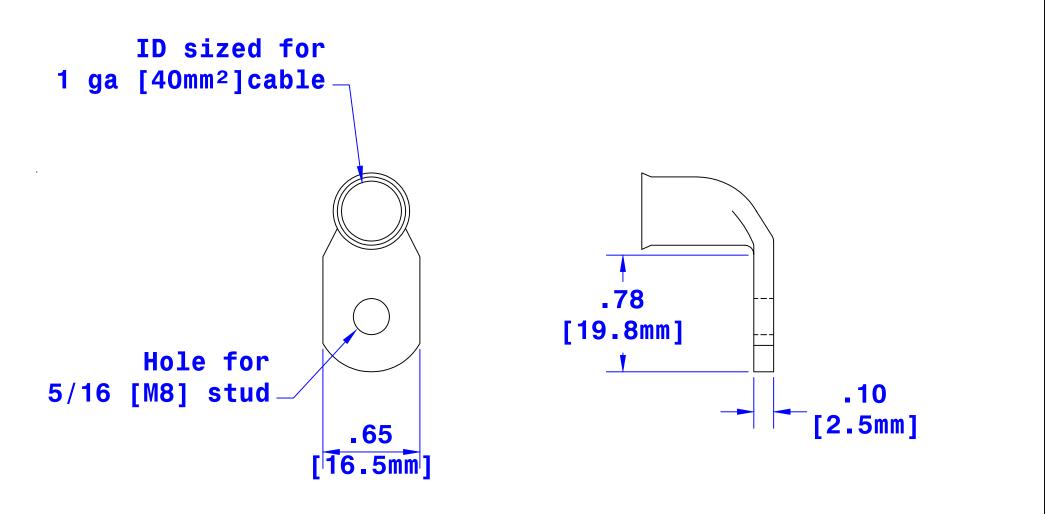

|     |         |             |                            |                                                                   |      |            |               | Property of                   | TITLE 1 ga | [40mm² | 2]  |
|-----|---------|-------------|----------------------------|-------------------------------------------------------------------|------|------------|---------------|-------------------------------|------------|--------|-----|
|     |         | QUICK CABLE |                            |                                                                   |      |            |               | 90° 5/16 [M8]                 |            |        |     |
|     |         |             |                            |                                                                   |      |            |               | 3700 Quick Dr. Franksville WI | 5954EL     |        |     |
|     |         |             |                            | Drawn By                                                          |      | Checked By | Scale         | Material & Treatment          | Drawing #  |        | REV |
|     |         |             |                            | Jim H 7-24-03                                                     | Paul |            | - 100% Copper | 5954EL-IN                     | IFO        | Α      |     |
|     |         |             |                            | Tolerances, unless otherwise noted<br>All dimensions are ref only |      |            |               | Tin plated                    |            |        |     |
| A e | 8-13-09 | BS          | ECN 1991 Update Dimensions |                                                                   |      |            |               |                               | Sheet      | 0f     |     |
| Rev | Date    | Ву          | Description                |                                                                   |      |            |               |                               |            |        |     |