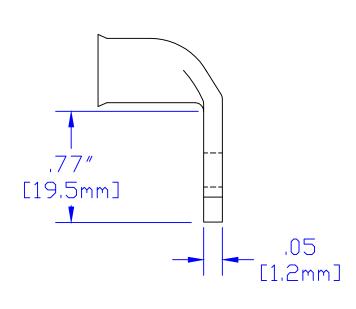

| Property of  QUICK CABLE  3700 Quick Dr. Franksville WI | 90° 1/2 [M12]                          |
|---------------------------------------------------------|----------------------------------------|
| Material & Treatment 100% Copper Tin plated             | Drawing # REV 5951HL-INFO Sheet 1 Of 1 |