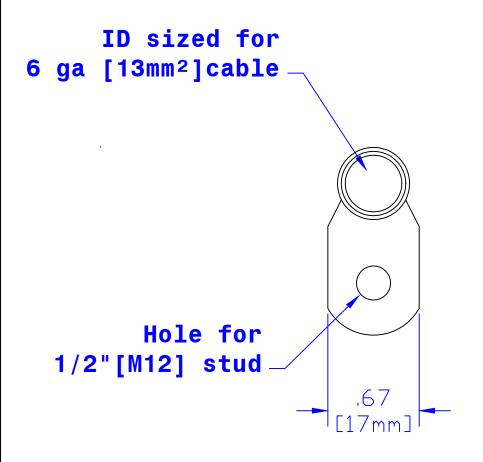

| Property of  QUICK CABLE  3700 Quick Dr. Franksville WI | 90° 1/2 [M12]                          |
|---------------------------------------------------------|----------------------------------------|
| Material & Treatment 100% Copper Tin plated             | Drawing # REV 5951HL-INFO Sheet 1 Of 1 |