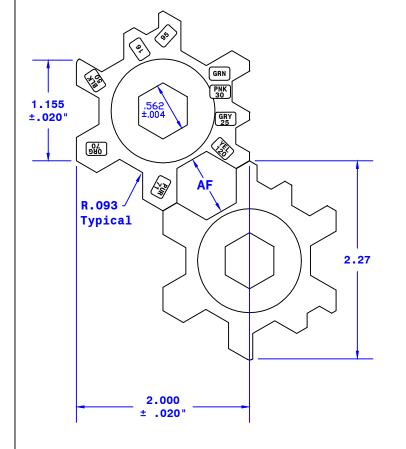

## Crimping Die Dimensions

|   | DIE NUMBER | COLOR  | AF   |
|---|------------|--------|------|
|   | 16         | -      | .285 |
|   | 25         | GREY   | .325 |
|   | 30         | PINK   | .415 |
|   | 50         | BLACK  | .510 |
| Ī | 70         | ORANGE | .525 |
|   | 71         | PURPLE | .530 |
|   | 95         | -      | .590 |
|   | 120        | YELLOW | .685 |