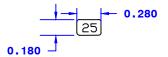

## Crimping Die Dimensions

|   | DIE NUMBER | COLOR  | AF   |
|---|------------|--------|------|
|   | 16         | -      | .285 |
|   | 25         | GREY   | .325 |
|   | 30         | PINK   | .415 |
|   | 50         | BLACK  | .510 |
| Ī | 70         | ORANGE | .525 |
|   | 71         | PURPLE | .530 |
|   | 95         | -      | .590 |
|   | 120        | YELLOW | .685 |