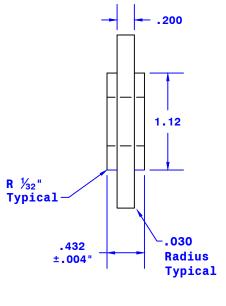

| 4140 Steel |       |        |  |  |  |
|------------|-------|--------|--|--|--|
| RC-42-46   |       |        |  |  |  |
| Nickel     | Plate | Finish |  |  |  |

Material & Treatment

|   | Drawing # |             |   | REV |  |
|---|-----------|-------------|---|-----|--|
|   | 1104      |             |   |     |  |
| , | Sheet     | <b>1</b> 0f | 1 |     |  |